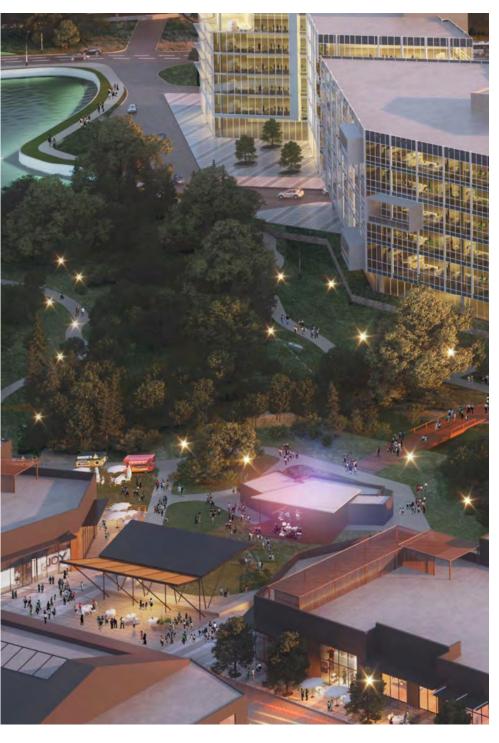

## 

MCKINNEY CORPORATE CENTER CRAIG RANCH CRAIGINTERNATIONAL.COM

COMMERCE. CULTURE. COMMUNITY.

Exceptional amenities, a truly walkable experience

Just steps from your company's new front door is Craig Ranch's newest entertainment district. Hub 121 is a premier mixed-use development, featuring a wide range of dining and retail experiences and a covered, outdoor music pavilion.

From chef-driven dishes and craft brews to relaxing spa services and unique boutiques, there's something for everyone at Hub 121 – all surrounded by lush green space and connected to the neighborhood with a robust network of hike and bike trails. So, grab coffee, lunch or a happy hour drink where the community gathers, without ever having to get in a car.