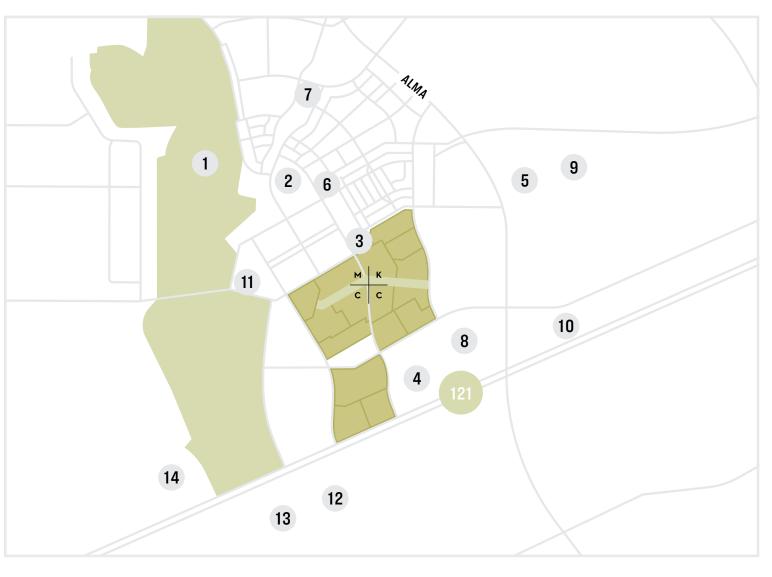

- 1 TPC Craig Ranch
  - 2 Craig Ranch
  - Fitness and Spa
  - **3** K9 Corral at Craig Ranch
  - 4 Crossroads Park & Trail
  - 5 Michael Johnson Performance Center
- 9 Starcenter McKinney 10 District 121

8 Hub 121

Featuring the award winning, TPC Craig Ranch golf club, home of the AT&T Byron Nelson PGA Tour golf tournament. McKinney Corporate Center Craig Ranch offers incredible amenities that rival anywhere in North Texas and beyond. Everything from eateries and drinkeries, shopping, hike and bike trails, open space and pocket parks.

6 Millie Cooper Park 7 Dr. Kenneth Cooper Park

11 Future Resort Hotel 12 Collin College Tech Campus 13 Allen ISD Steam Center 14 Moviehouse Eatery