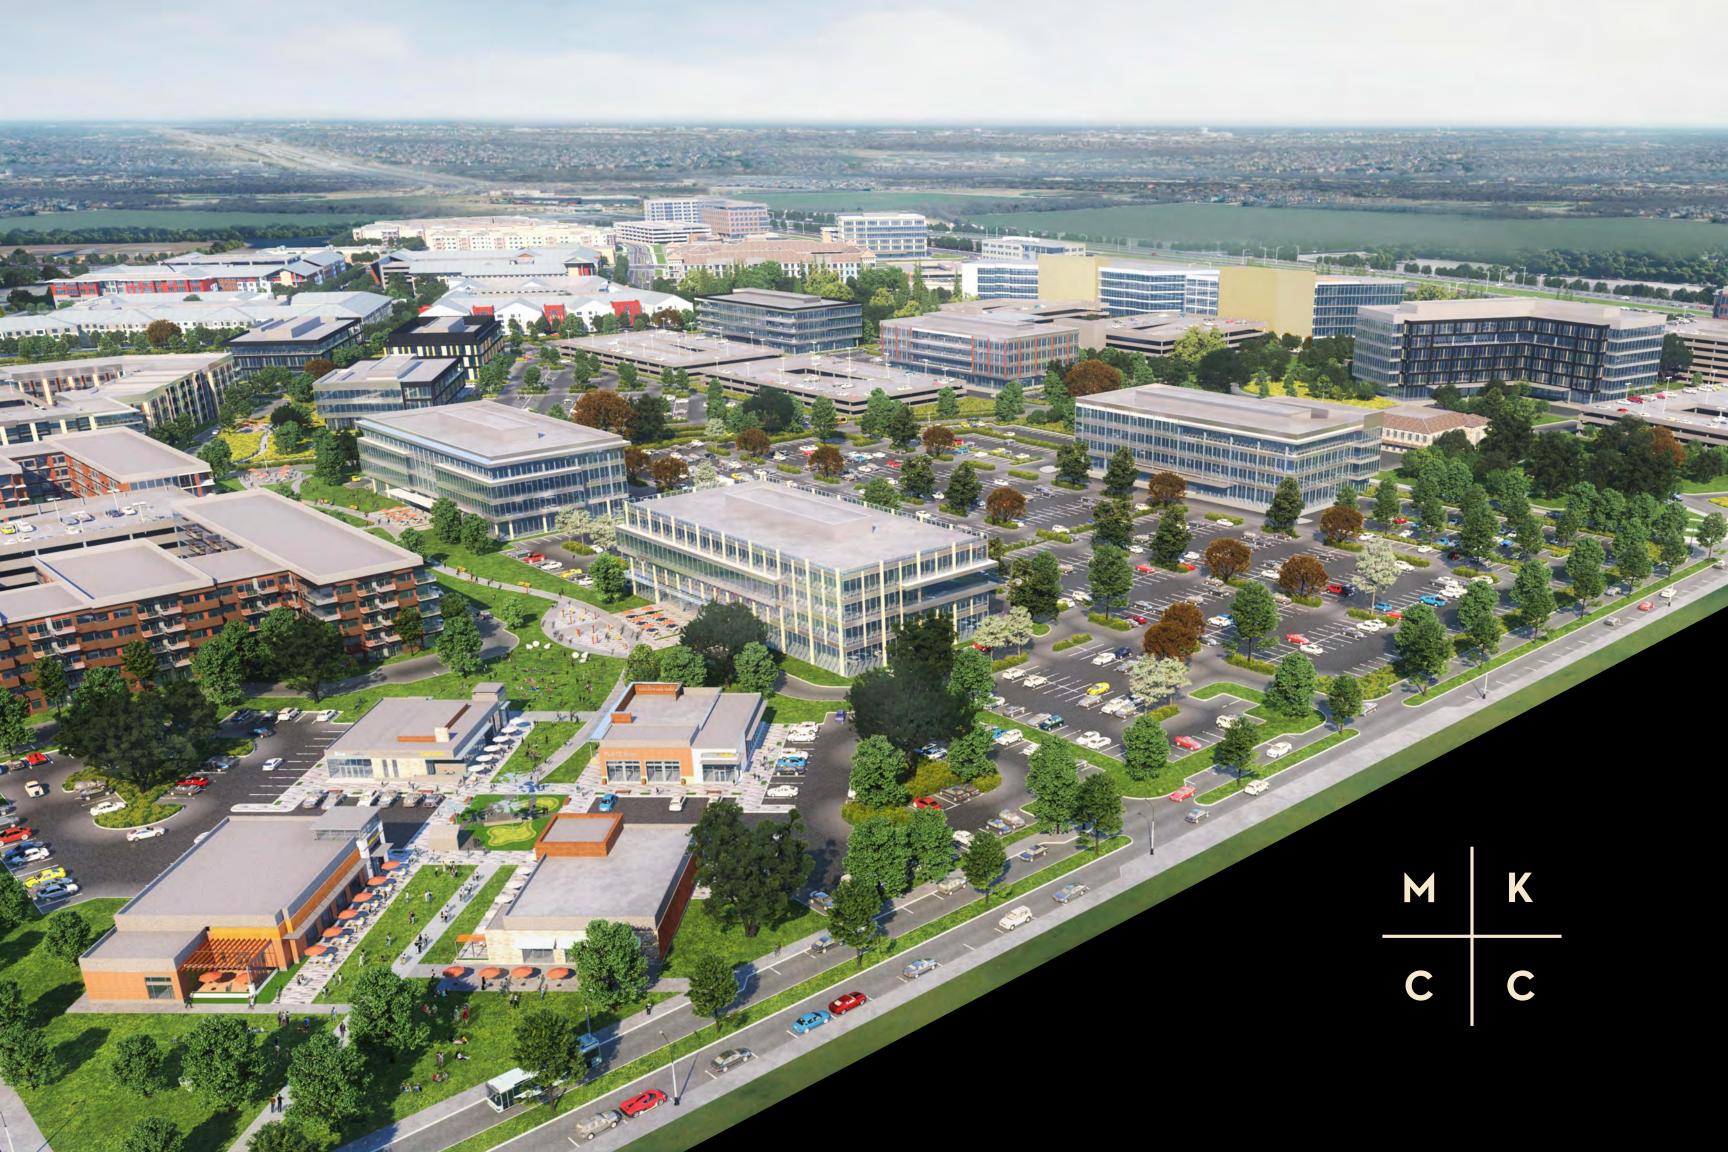

Located at the convergence of McKinney, Allen, Plano and Frisco, McKinney Corporate Center (MKCC) is the business epicenter of Collin County—nationally recognized as one of the fastest growing markets in the country.

No matter the size of your business or the needs of your workforce, MKCC provides the most flexibility and value in the North Dallas area:

- MKCC offers both build-tosuit and land for sale.
- national headquarters.

Regardless of what you choose, your company's new home will feature the most state-of-art tech infrastructure, the latest in energy-efficient construction, WELL or Fitwel building standards, and a completely walkable community that connects your employees to where they live and play. The burgeoning MKCC business campus gives you the opportunity to define your corporate identity and culture for decades to come.

COMMERCE. CULTURE. COMMUNITY

Build to Suit: Mid-rise or low-rise designs, surface or garage parking, freeway facing or internal urban locations - everything can be customized to create your optimal work environment at competitive rates. KDC is the strategic build-to-suit development partner at MKCC and has already delivered the 6-story Independent Financial national headquarters and SRS Distribution