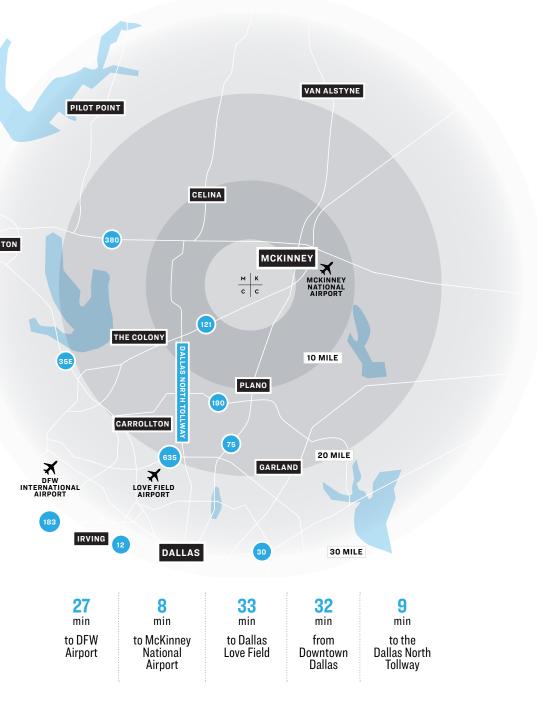

## MAGAES ERGN EVERYE A HERE **MCKINNEY** CRAIG

CRAIGINTERNATIONAL.COM

M K C C

The place to be, wherever you need to go

MKCC's prime location between Highway 75/North Central Expressway and the Dallas North Tollway along Sam Rayburn Tollway/Highway 121 makes for an easy commute from just about anywhere. But the surrounding Craig Ranch community is truly the perfect place for your employees to settle down.

More than 400 acres of sprawling green spaces and miles of running and biking trails unite all of the diverse neighborhoods throughout the development, connecting residents to retail and business centers, as well as Craig Ranch's five-star amenities. So when the weather's nice, commuting by car is entirely optional.