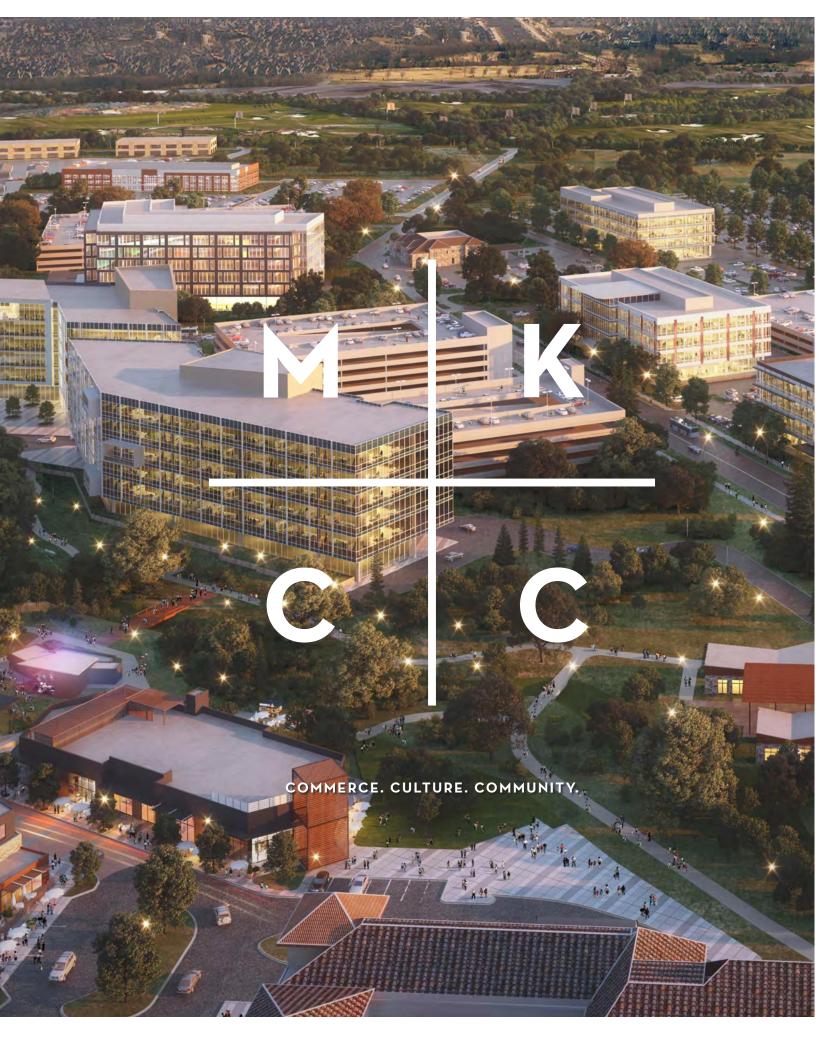

Located at the convergence of McKinney, Allen, Plano and Frisco, McKinney Corporate Center (MKCC) is the business epicenter of Collin County—nationally recognized as one of the fastest growing markets in the country.

Surrounded by unmatched outdoor and dining amenities and boasting easy access to the rest of the DFW Metroplex via the Sam Rayburn Tollway/Highway 121, this master-planned office, residential, medical and retail development offers the ideal new urbanism environment for visionary employers and their active employees.

With the area's booming economy and ever-growing qualified workforce, MKCC presents a unique opportunity to build for a bold future and experience an exceptional way of life.

Flexible workspaces, inspired design from the ground up