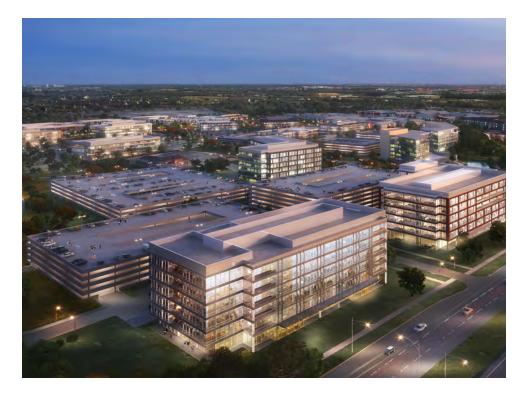

Located at the convergence of McKinney, Allen, Plano and Frisco, McKinney Corporate Center (MKCC) is the business epicenter of Collin County—nationally recognized as one of the fastest growing markets in the country.

Surrounded by unmatched outdoor and dining amenities and boasting easy access to the rest of the DFW Metroplex via the Sam Rayburn Tollway/Highway 121, this master-planned office, residential, medical and retail development offers the ideal new urbanism environment for visionary employers and their active employees.

COMMERCE. CULTURE. COMMUNITY

Build to Suit: Mid-rise or low-rise designs, surface or garage parking, freeway facing or internal urban locations - everything can be customized to create your optimal work environment at competitive rates. KDC is the strategic build-to-suit development partner at MKCC and has already delivered the 6-story Independent Financial national headquarters and SRS Distribution