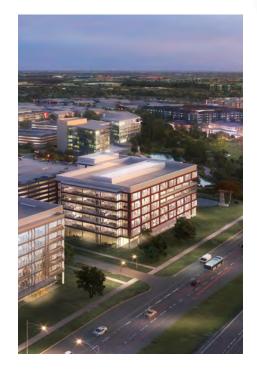

Located at the convergence of McKinney, Allen, Plano and Frisco, McKinney Corporate Center (MKCC) is the business epicenter of Collin County—nationally recognized as one of the fastest growing markets in the country.

Surrounded by unmatched outdoor and dining amenities and boasting easy access to the rest of the DFW Metroplex via the Sam Rayburn Tollway/Highway 121, this master-planned office, residential, medical and retail development offers the ideal new urbanism environment for visionary employers and their active employees.

COMMERCE. CULTURE. COMMUNITY

Build to Suit: Mid-rise or low-rise designs, surface or garage parking, freeway facing or internal urban locations - everything can be customized to create your optimal work environment at competitive rates. KDC is the strategic build-to-suit development partner at MKCC and has already delivered the 6-story Independent Financial national headquarters and SRS Distribution