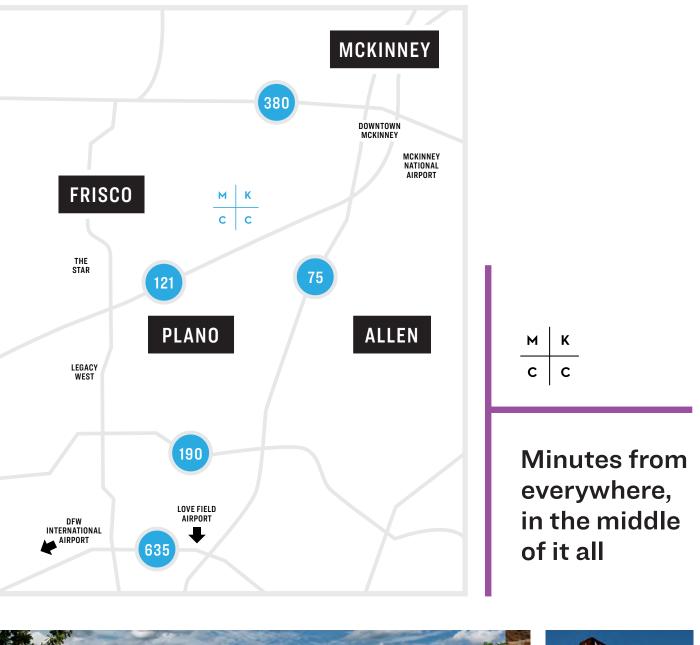

## MAGAES ERGN EVERYE A HERE **MCKINNEY** CRAIG

CRAIGINTERNATIONAL.COM

M K C C

The place to be, wherever you need to go

MKCC's prime location between Highway 75/North Central Expressway and the Dallas North Tollway along Sam Rayburn Tollway/Highway 121 makes for an easy commute from just about anywhere. But the surrounding Craig Ranch community is truly the perfect place for your employees to settle down.

More than 400 acres of sprawling green spaces and miles of running and biking trails unite all of the diverse neighborhoods throughout the development, connecting residents to retail and business centers, as well as Craig Ranch's five-star amenities. So when the weather's nice, commuting by car is entirely optional.