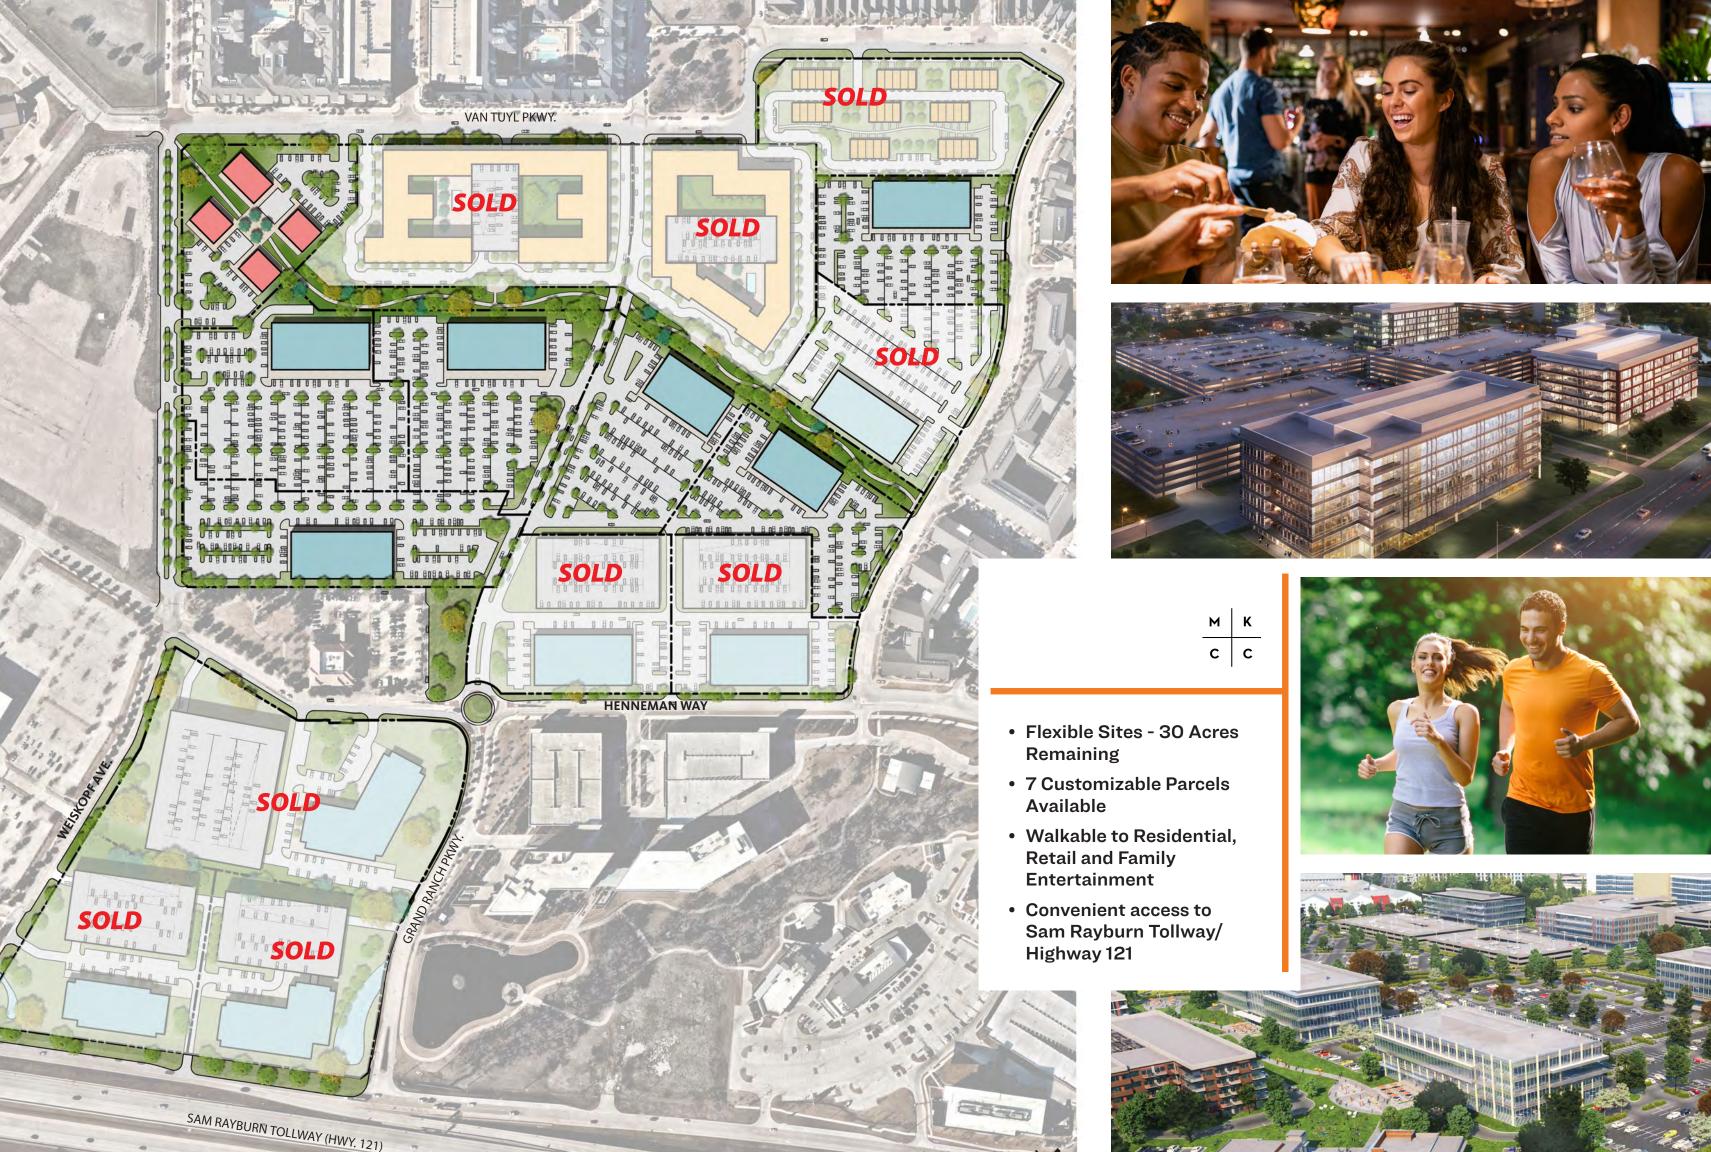

No matter the size of your business or the needs of your workforce, MKCC provides the most flexibility and value in the North Dallas area:

- MKCC offers both build-tosuit and land for sale.
- national headquarters.

Regardless of what you choose, your company's new home will feature the most state-of-art tech infrastructure, the latest in energy-efficient construction, WELL or Fitwel building standards, and a completely walkable community that connects your employees to where they live and play. The burgeoning MKCC business campus gives you the opportunity to define your corporate identity and culture for decades to come.

COMMERCE. CULTURE. COMMUNITY

Build to Suit: Mid-rise or low-rise designs, surface or garage parking, freeway facing or internal urban locations - everything can be customized to create your optimal work environment at competitive rates. KDC is the strategic build-to-suit development partner at MKCC and has already delivered the 6-story Independent Financial national headquarters and SRS Distribution

2. Owner Users: Sites are available for sale to owner-users to create the ideal campus or building. Exclusively listed by Craig International, please contect James Craig for further information.